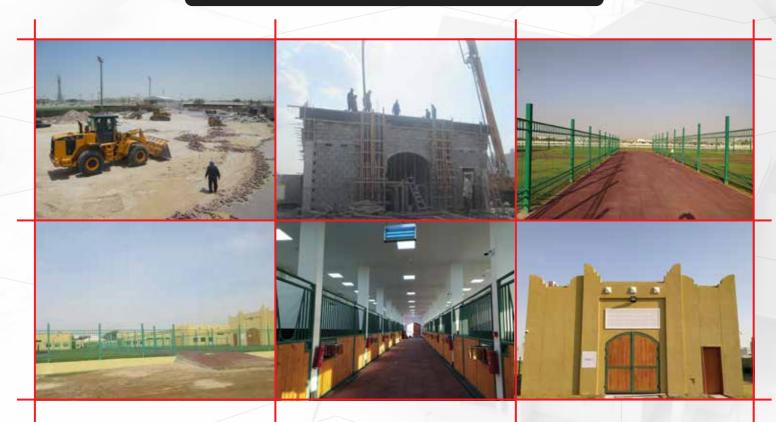

The Art Construction Project in Qatar Racing Equestrian Club (QREC) - Furusiya Civil Works Project in New Quarantine & Boundary Wall done this project year 2019

The Art Construction Project in Qatar Racing Equestrian Club (QREC) - Furusiya

Civil Works Project in Boundary Wall done this project year 2019

#### **HORSE STABLES WORKS**

The Art Construction Project in Qatar Racing Equestrian Club (QREC) - Furusiya

Horse Stables Works New Quarantine done this project year 2020