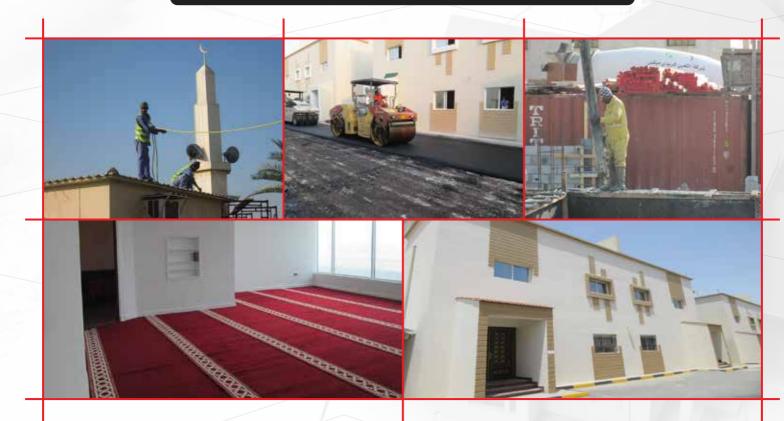

# VILLA/COMPOUND/MOSQUE CONSTRUCTIONS

The Art Construction Project in Qatar Racing Equestrian Club (QREC) - Furusiya & Muaither Area Villa/Compound/Mosque Constructions done this project year 2017