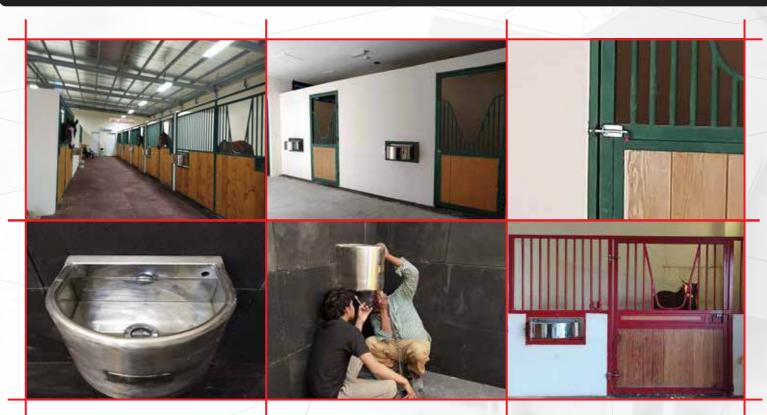

#### **HORSE STABLES WORKS**

The Art Construction Project in Qatar Racing Equestrian Club (QREC) - Furusiya

Horse Stables Works New Quarantine done this project year 2020

#### SUPPLY & APPLY ALL HORSE MATERIALS BASIN DRINKER/FOOD FEEDER & DOOR LOCK

The Art Construction Project in Qatar Racing Equestrian Club (QREC) - Furusiya

Supply & Apply all Horse materials Basin Drinker/Food Feeder & Door Lock in New Quarantine done this project year 2020