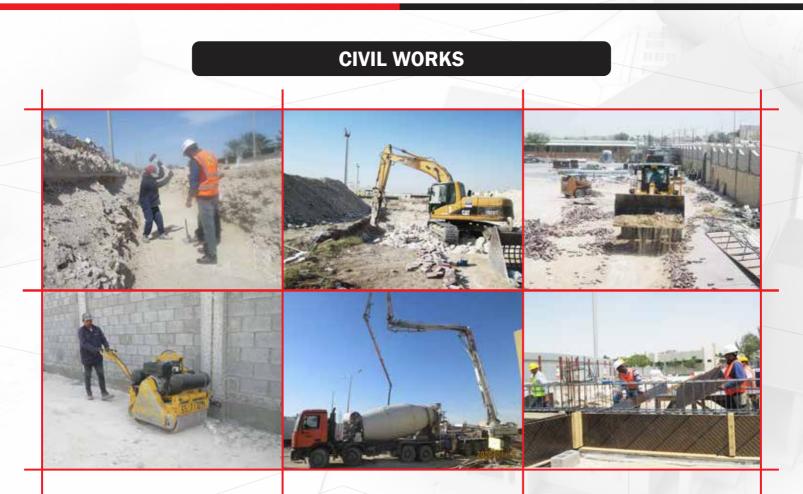

The Art Construction Project in Qatar Racing Equestrian Club (QREC) - Furusiya Civil Works Project in New Quarantine & Boundary Wall done this project year 2019

The Art Construction Project in Qatar Racing Equestrian Club (QREC) - Furusiya

Civil Works Project in Boundary Wall done this project year 2019