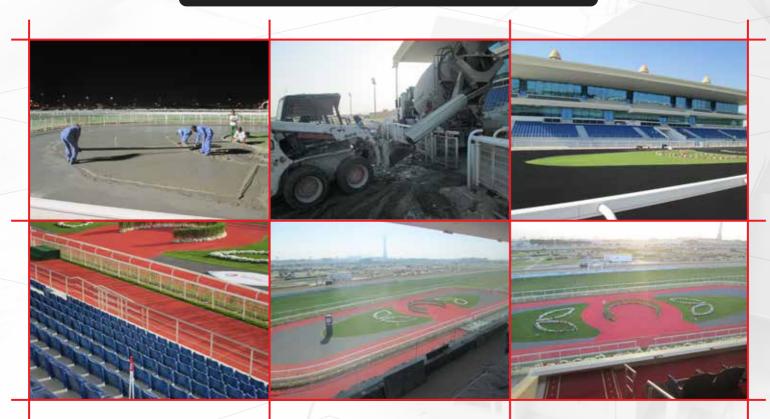

# HORSE TRACK EXTENSION WORKS

The Art Construction Project in Qatar Racing Equestrian Club (QREC) - Furusiya

Horse Track Extension Works done this project year 2019