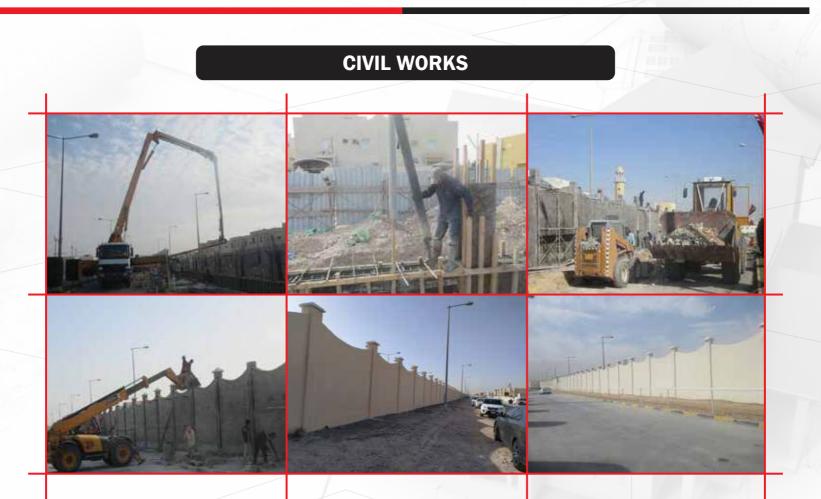

The Art Construction Project in Qatar Racing Equestrian Club (QREC) - Furusiya Civil Works Project in New Quarantine & Boundary Wall done this project year 2019

The Art Construction Project in Qatar Racing Equestrian Club (QREC) - Furusiya

Civil Works Project in Boundary Wall done this project year 2019