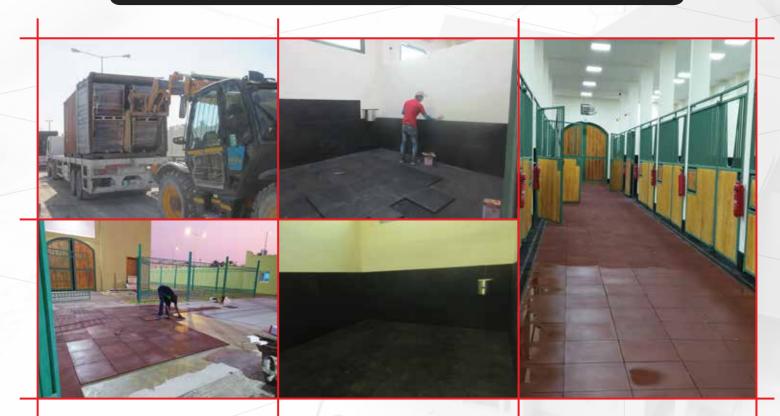

## **SUPPLY & APPLY HORSE RUBBER WALLS/FLOORINGS**

The Art Construction Project in Qatar Racing Equestrian Club (QREC) - Furusiya Supply & Apply Horse Rubber Walls/Floorings in New Quarantine done this project year 2020