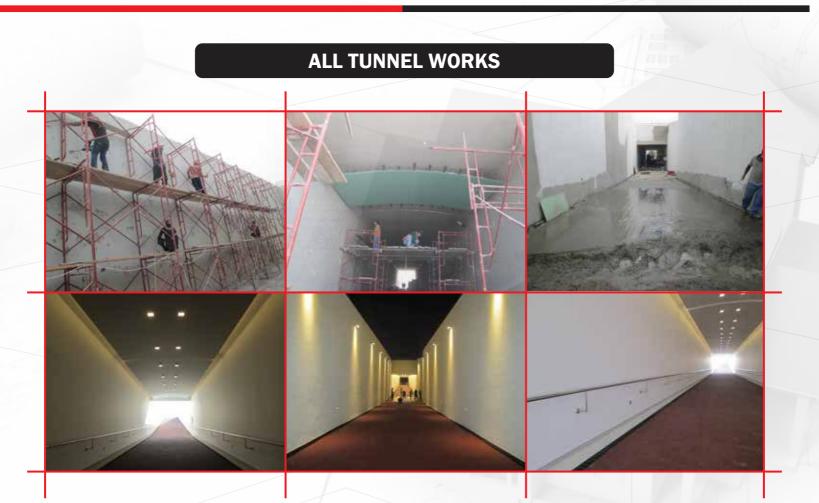

oject on time.

Above all **THE ART Construction** is committed to delivering on a single promise.



The Art Construction Project in Qatar Racing Equestrian Club (QREC) - Furusiya Civil Works Project in New Quarantine & Boundary Wall done this project year 2019



The Art Construction Project in Qatar Racing Equestrian Club (QREC) - Furusiya

Civil Works Project in Boundary Wall done this project year 2019

# VILLA/COMPOUND/MOSQUE CONSTRUCTIONS



The Art Construction Project in Qatar Racing Equestrian Club (QREC) - Furusiya & Muaither Area Villa/Compound/Mosque Constructions done this project year 2017

#### LANDSCAPES DESIGN & HARD LANDSCAPE



The Art Construction Project in Qatar Racing Equestrian Club (QREC) - Furusiya

Landscapes Design & Fountain Works done this project year 2016



The Art Construction Project in Qatar Racing Equestrian Club (QREC) - Furusiya

All Tunnel Works for Horseway done this project year 2015

## FLOORING RUBBER WORKS



The Art Construction Project in Qatar Racing Equestrian Club (QREC) - Furusiya

Flooring Rubber Works in Grand Stand done this project year 2015

# HORSE TRACK EXTENSION WORKS



The Art Construction Project in Qatar Racing Equestrian Club (QREC) - Furusiya

Horse Track Extension Works done this project year 2019

## **STEEL STRUCTURE WORKS**



The Art Construction Project in Qatar Racing Equestrian Club (QREC) - Furusiya & Knut Projects in Senaya Steel Construction Works done this project year 2020

#### **HORSE STABLES WORKS**



The Art Construction Project in Qatar Racing Equestrian Club (QREC) - Furusiya

Horse Stable