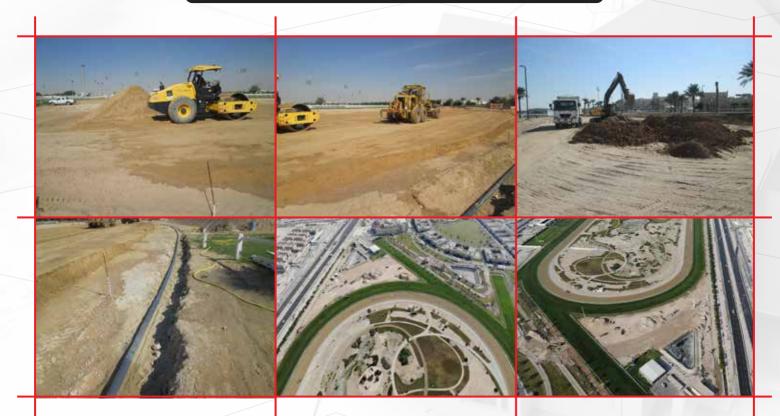

# HORSE TRACK EXTENSION WORKS

The Art Construction Project in Qatar Racing Equestrian Club (QREC) - Furusiya

Horse Track Extension Works done this project year 2019